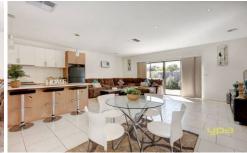

## 2/9 Barrot Avenue HOPPERS CROSSING VIC

What a GOLD FIND!! This is the kind of home that is always sought and rarely found! If you're asking why, it's a very simple answer! To start with, its central Mossfiel in the absolute heart of Hoppers Crossing and only a stone's throw from Werribee Plaza, Hoppers Crossing Plaza, The Golden Mile, and Hoppers Crossing Train Station, so YES, you can throw away the car keys! Not to forget that there is also an array of schools to pick from that are close by and the bus services are also just as handy! The home itself is nothing less than cutting edge in design and finish. With the master bedroom offering an oversized ensuite, open plan living flows seamlessly with a well-appointed kitchen entailing upright stainless steel 900mm cooking, island bench and walk in pantry even with a sensor light! The meals and living zones follow on while the home has been finished with high square set ceilings, ducted heating, and cooling and alarm system. Outdoors the low maintenance