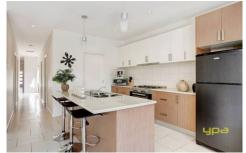

## 2/9 Barrot Avenue HOPPERS CROSSING VIC

What a GOLD FIND!! This is the kind of home that is always sought and rarely found! If you're asking why, it's a very simple answer! To start with, its central Mossfiel in the absolute heart of Hoppers Crossing and only a stone's throw from Werribee Plaza, Hoppers Crossing Plaza, The Golden Mile, and Hoppers Crossing Train Station, so YES, you can throw away the car keys! Not to forget that there is also an array of schools to pick from that are close by and the bus services are also just as handy! The home itself is nothing less than cutting edge in design and finish. With the master bedroom offering an oversized ensuite, open plan living flows seamlessly with a well-appointed kitchen entailing upright stainless steel 900mm cooking, island bench and walk in pantry even with a sensor light! The meals and living zones follow on while the home has been finished with high square set ceilings, ducted heating, and cooling and alarm system. Outdoors the low maintenance