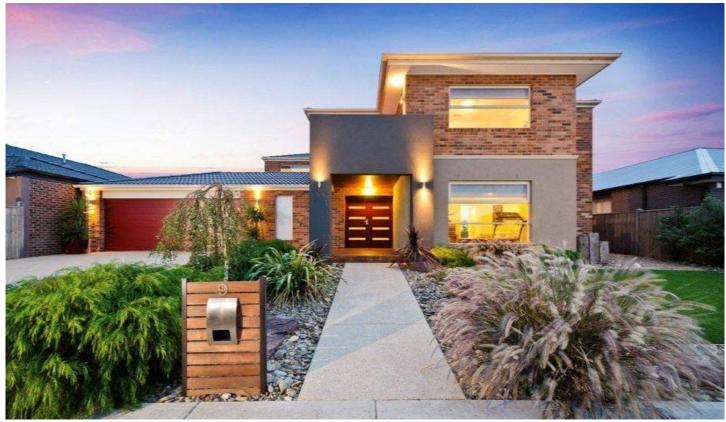

## 9 Hester Street TARNEIT VIC

Classy, contemporary design fit for a 'KING' and enough space for the growing family presenting; a huge master bedroom with retreat area down stairs offering a his/hers walk in robe and a hotel style ensuite, four other spacious bedrooms, 3 with their own walk in robe and one of them a guest bedroom with its own balcony and direct access to the bathroom.

## 5 **2** 4 **2**

**Building Size**: 45 sqm **Land Size**: 700 sqm

View: https://www.ypa.com.au/7359837