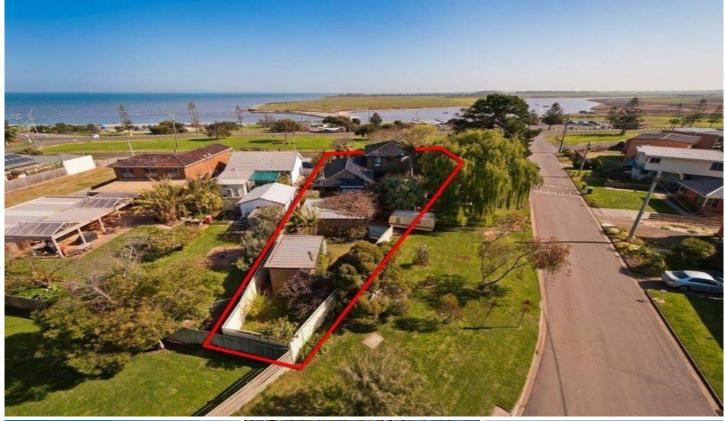

## 23 Beach Road WERRIBEE SOUTH VIC

Presenting the type of opportunity and location that dreams are made of! Rarely ever does something come along on such a huge block coupled to a wonderful location that will allow you to create many beautiful memories for years to come. Offering uninterrupted Werribee South foreshore views, this property offers an array of different opportunities for many different situations. With its uninterrupted Werribee South Beach location this solid double storey brick residence offers an array of different opportunities. Comprising two residences with a combined total of seven bedrooms and multiple living and wet areas. For those who want a beach front location, there is easy access to the Werribee South boat ramp and beach for those fun family days or fishing trips across Port Philip Bay. If you're an investor, you have the prospect of renting each home out separately and increasing the properties income. And yet the developer would be easily tempted with this approx.

7 🔄 3 🔓 2 🖨

**Building Size**: 27 sqm **Land Size**: 910 sqm

View: https://www.ypa.com.au/7359842