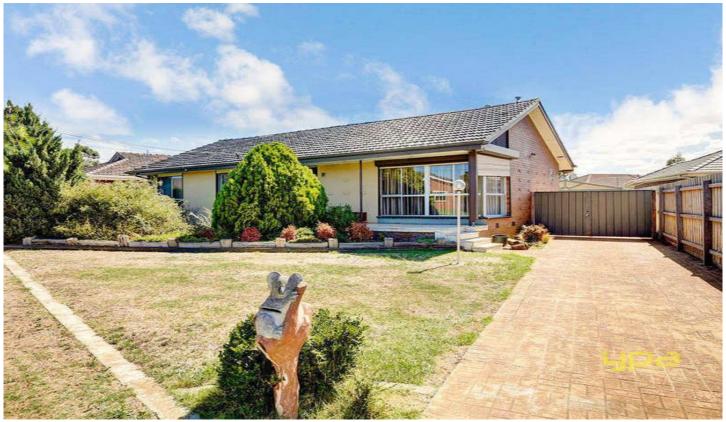

## 10 Moffatt Crescent HOPPERS CROSSING VIC

Set in the ever popular Mossfiel Estate within easy reach to the Hoppers Crossing Train Station and the Princess Freeway, this renovated large residence is now for sale with the peace of mind from a secure well maintained tenant with an attached lease until Late January 2014 retuning approx. \$1343 PCM. The renovated kitchen features modern cabinetry and is finished with stainless steel appliances including dishwasher. Further renovations have extended through the bathroom and the hardwood flooring has also been polished. Entailing ducted heating and cooling, the bedrooms are spacious as are the large formal lounge and separate 2nd family room. With its 688m2 approx. land size, there is still a heap of space left over even after you consider allowing for its garage, carport, under cover pergola and workshop areas all on offer. With nothing left to do and a wonderful tenant, this would make the ideal investment or home to move into at a