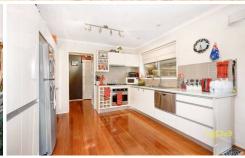

## 10 Moffatt Crescent HOPPERS CROSSING VIC

Set in the ever popular Mossfiel Estate within easy reach to the Hoppers Crossing Train Station and the Princess Freeway, this renovated large residence is now for sale with the peace of mind from a secure well maintained tenant with an attached lease until Late January 2014 retuning approx. \$1343 PCM. The renovated kitchen features modern cabinetry and is finished with stainless steel appliances including dishwasher. Further renovations have extended through the bathroom and the hardwood flooring has also been polished. Entailing ducted heating and cooling, the bedrooms are spacious as are the large formal lounge and separate 2nd family room. With its 688m2 approx. land size, there is still a heap of space left over even after you consider allowing for its garage, carport, under cover pergola and workshop areas all on offer. With nothing left to do and a wonderful tenant, this would make the ideal investment or home to move into at a