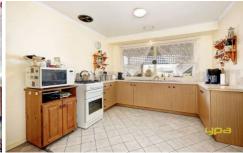

## 10 Kramer Street WERRIBEE VIC

Only a stone's throw to schools, shopping, park lands and a short walk to the train station is this solidly built property. Presenting 3 bedrooms, formal lounge/dining and separate meals area with a large kitchen and plenty of bench space. Well appointed with gas heating, air-conditioning, security shutters, gas cooking, a double carport with rear access to a pergola, low maintenance gardens and a lovely array of rocks and succulents. All this on a generous allotment of approx 564m2, a fantastic opportunity to secure a well kept home in a very convenient location amongst established surroundings