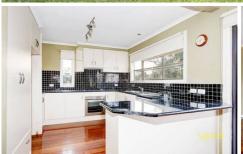

## 7 Prouse Place WERRIBEE VIC

With amazing character, this three bedroom beauty promises to impress, with its open plan living spaces, gigantic upstairs children's bedrooms and brilliant outdoor decking area boasting a northerly rear aspect and elevated views off the Werribee river tree tops. Welcome friends up the stairs into the classy front lounge with polished timber floors then continue through the vast updated kitchen that flows out to the open to the deck. Quality extras include stainless steel kitchen appliances, split-system heating/cooling, extremely economic ceramic panel heaters throughout resulting in a gorgeous and very comfortable home. The master bedroom with large renovated ensuite is separated from the children's bedrooms and a separate children's lounge or rumpus room. Close to the Werribee River, train station, Watton street cafes, this fabulous home with amazing character is just a stroll from it all.