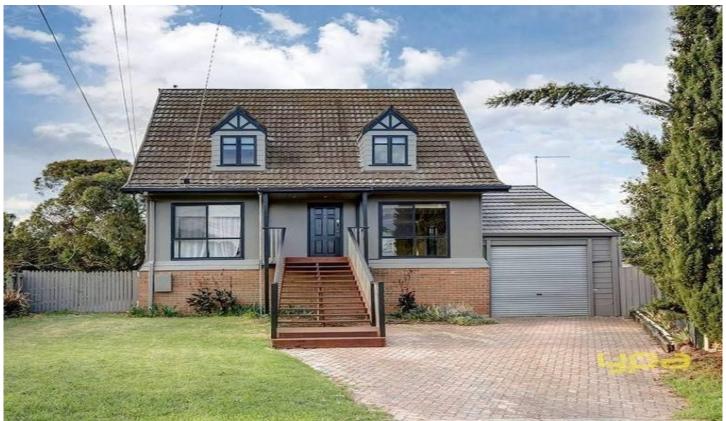

## 7 Prouse Place WERRIBEE VIC

With amazing character, this three bedroom beauty promises to impress, with its open plan living spaces, gigantic upstairs children's bedrooms and brilliant outdoor decking area boasting a northerly rear aspect and elevated views off the Werribee river tree tops. Welcome friends up the stairs into the classy front lounge with polished timber floors then continue through the vast updated kitchen that flows out to the open to the deck. Quality extras include stainless steel kitchen appliances, split-system heating/cooling, extremely economic ceramic panel heaters throughout resulting in a gorgeous and very comfortable home. The master bedroom with large renovated ensuite is separated from the children's bedrooms and a separate children's lounge or rumpus room. Close to the Werribee River, train station, Watton street cafes, this fabulous home with amazing character is just a stroll from it all.