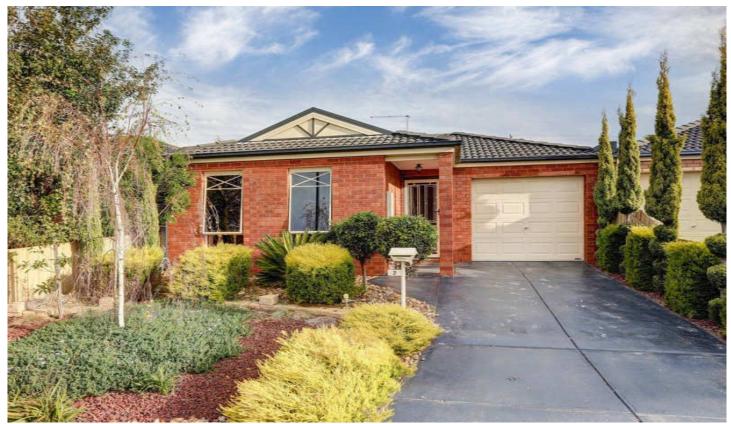

## **2 Fiona Court WERRIBEE VIC**

This fantastic low maintenance home is positioned beautifully within walking distance to schools, public transport, shopping centre and Werribee CBD. Presenting three fitted bedrooms, the master with en suite and walk in robe. The lounge room overlooks an undercover patio area giving a sense of serenity with a spacious kitchen meals area arrangement. Appointed with ducted heating, split system cooling, single lock up garage with internal access, an all weather entertainment area and a super low maintenance back yard. The perfect first home or investment opportunity all established beautifully, just turn the key move in and enjoy!

## 3 📭 2 🔓 1 🗬

**Building Size**: 15 sqm **Land Size**: 238 sqm

View: https://www.ypa.com.au/7359849