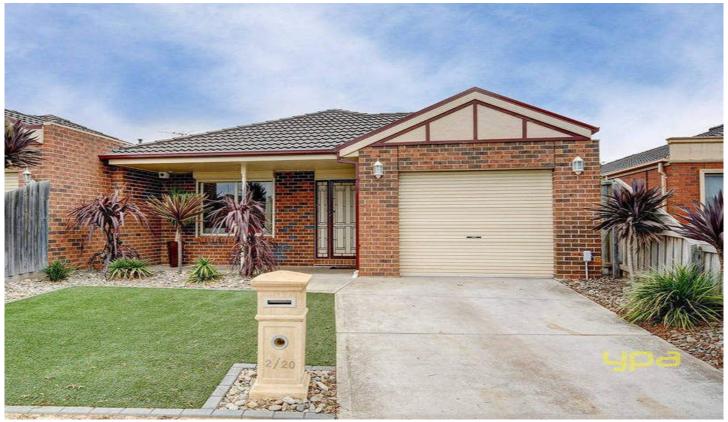

## 2/20 Cootamundra Court WERRIBEE VIC

Perfect positioned on South side with easy access to Freeway is this Low maintenance home that has it all it all. In addition to the quality workmanship and stand out features there are 3 generous bedrooms, master with walk in robe and full en suite. A sensational kitchen complete with stainless steel appliances, range hood, dishwasher and plenty of bench space. A flowing design that includes a combined meals/family area with a large separate lounge Stand out features include a beautiful central bathroom, gas ducted heating, split system air conditioning and low voltage down lights to name a few. Outside offers a secure garage, low maintenance west facing court yard allowing plenty of light sun to fill the house. Located in the Wattle Grove Estate and offering Low maintenance living from front to rear and quality to match this magnificent home is sure to tick every box.