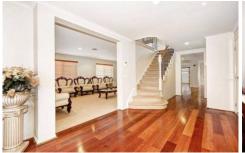

Presenting; spacious master bedroom with full ensuite and walk in robe, large fitted bedrooms, spacious study, central bathroom upstairs with spa bath, powder room down stairs, formal lounge/dining room, open plan family room, separate meals area, a lovely rumpus with a wood fired heater and a kid's retreat/living room upstairs.