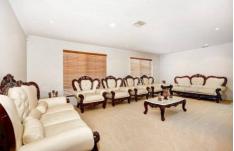

Presenting; spacious master bedroom with full ensuite and walk in robe, large fitted bedrooms, spacious study, central bathroom upstairs with spa bath, powder room down stairs, formal lounge/dining room, open plan family room, separate meals area, a lovely rumpus with a wood fired heater and a kid's retreat/living room upstairs.