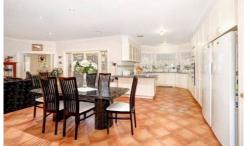

All the appointments and luxuries one could dream to have; a large vinyl wrap kitchen with abundance of cupboard space, gas cooking, dishwasher, ducted heating, refrigerated cooling, ducted vacuum, alarm system, perfect gabled entertainment area for family gatherings/BBQ's,