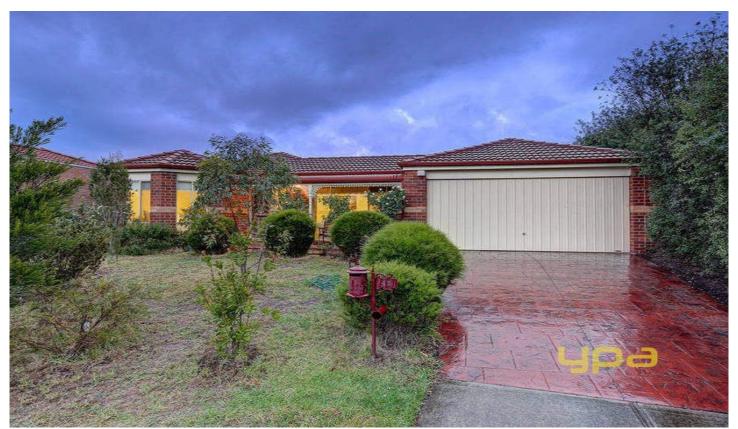

## 43 Ashton Crescent HOPPERS CROSSING VIC

This beautiful family home is located walking distance to parks, schools, and only few minutes' walk to Hogans and Deloraine Shops. This bright and spacious 3 bedroom home (master with WIR and ensuite) offers an abundance of space and character with formal and informal living zones as well as a large pergola for year round entertaining. A large kitchen with near new appliances and dishwasher services the meals area and positioned as the central hub allowing you to keep an eye on the children as they run in the back yard. Extras include gas heating, ducted evaporative cooling, large allotment of approx 684m2 established fruit trees and double remote garage with rear access for the boat or caravan. With all local amenities at your finger tips and offering the complete package don't let this one slip by.

( PHOTO ID REQUIRED AT OPEN FOR INSPECTION)

3 🕮 2 📛 2 🖨

**Building Size**: 20 sqm **Land Size**: 684 sqm

View: https://www.ypa.com.au/7359856

James Antonio 0401 889 248