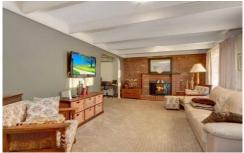

Secluded behind a manicured hedge is a much loved family home presenting; a spacious formal lounge, gracious formal dining room or study, three generous bedrooms with robes, master with walk in and a full luxurious spa ensuite. Natural morning light streams through the bright kitchen and informal living room overlooking the exquisite private west-facing garden with a solar heated pool, outdoor spa and extensive paving.

Well-appointed with; ducted heating and ducted cooling, additional split-system cooling, wood fired heater, a timber kitchen with sparkling granite bench tops, an oversized