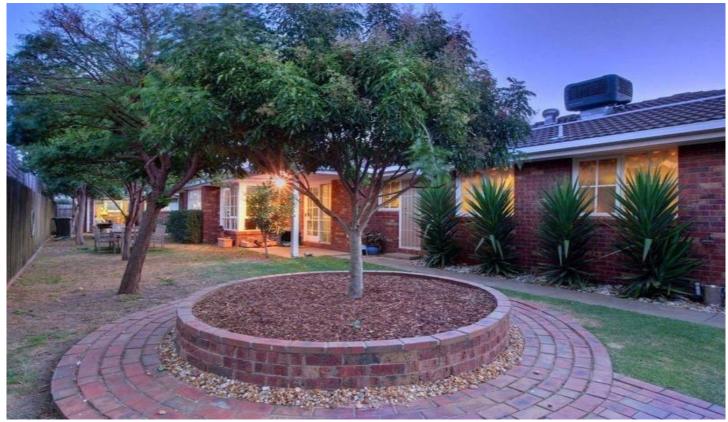

## 31 Westleigh Drive WERRIBEE VIC

Character, charm and instant appeal is only matched by its inviting elegance, generous light-filled proportions and desirable location in the heart of the Westleigh Gardens estate on approx. 1012m2 land.

Secluded behind a manicured hedge is a much loved family home presenting; a spacious formal lounge, gracious formal dining room or study, three generous bedrooms with robes, master with walk in and a full luxurious spa ensuite. Natural morning light streams through the bright kitchen and informal living room overlooking the exquisite private west-facing garden with a solar heated pool, outdoor spa and extensive paving.

Well-appointed with; ducted heating and ducted cooling, additional split-system cooling, wood fired heater, a timber kitchen with sparkling granite bench tops, an oversized