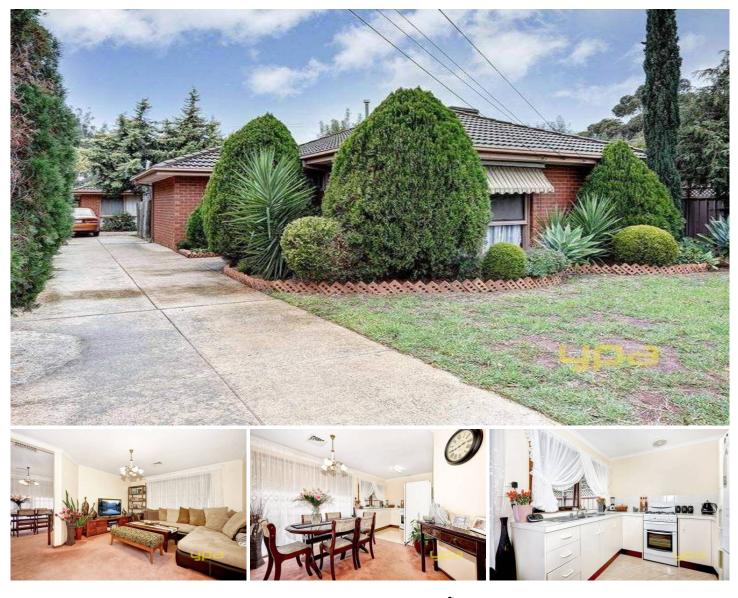

## 2A Vera Street WERRIBEE VIC

Immaculate and neat home with the convenience of location makes this a smart investment for shrewd buyers. Ideally located on South side of the railway line within walking distance to the train station and easy access to freeway, first-home buyers and investors looking for the right start into the market will delight in the knowledge of this home's list of comfortable appointments.

Three bedrooms which include a spacious master with multiple built in robes and a separate living area add flexibility and plenty of lifestyle scope. A formal lounge with soft carpet is the perfect place for relaxing all-year-round and adjoins the kitchen, enriched with natural light extending to its meals-dining area, has everything you need including pantry, breakfast bar, and gas cooking upright stove. Get creative in the backyard and reap all the rewards when it comes to entertaining there's space to add a paved courtyard, while the open grass already easily