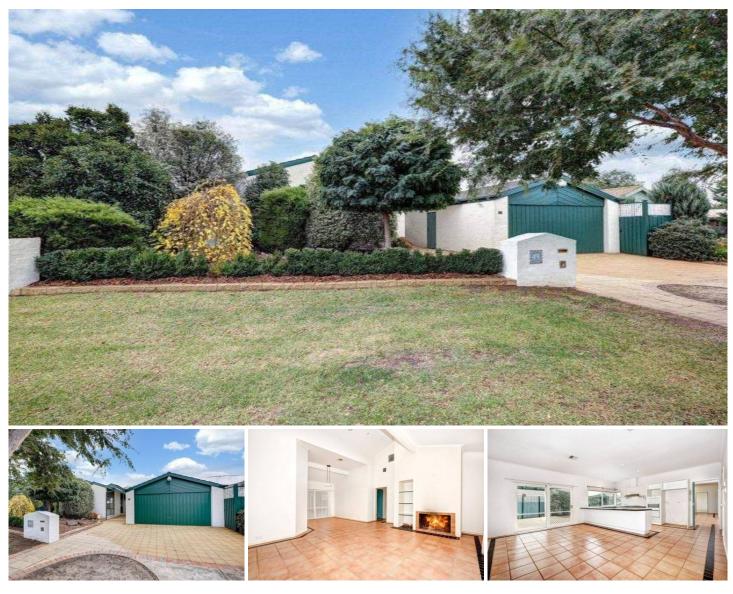

## 49 Doris Drive HOPPERS CROSSING VIC

Centrally positioned in a well-established location within minutes to Werribee Plaza shopping centre, schools, public transport and parklands is this lovely turnkey established family home.

Presenting; a sizeable master bedroom with built in mirrored robes and full ensuite, spacious fitted bedrooms, formal lounge/dining room with cathedral ceilings and a lovely open fireplace to snuggle up by on those wintery nights, spacious family/meals arrangement and a rumpus room perfect to entertain or as a theatre room with in built Jamo state of the art speakers all with HDMI wiring ready for your cinema.

Executive appointments include; vinyl wrap kitchen with gas cooking, dishwasher, ducted heating, evaporative cooling, 2 split system air conditioners, large pergola area