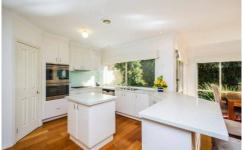

## 15 McPherson Place WERRIBEE VIC

In a heavenly location amongst exclusive homes lays this stunning residence presenting a picturesque establishment.

Comprising of; three large bedrooms, master with ensuite and walk in robe, study/4th Bedroom, formal lounge and dining room, sun drenched family meals arrangement and an upstairs retreat/living room.

A long list of appointments includes sensational floating timber floorboards throughout, quality drapes, stone bench tops, stainless steel appliances, dishwasher, ducted heating, evaporative cooling and a double remote control