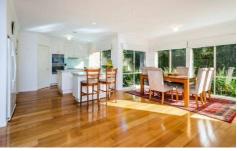

## 15 McPherson Place WERRIBEE VIC

In a heavenly location amongst exclusive homes lays this stunning residence presenting a picturesque establishment.

Comprising of; three large bedrooms, master with ensuite and walk in robe, study/4th Bedroom, formal lounge and dining room, sun drenched family meals arrangement and an upstairs retreat/living room.

A long list of appointments includes sensational floating timber floorboards throughout, quality drapes, stone bench tops, stainless steel appliances, dishwasher, ducted heating, evaporative cooling and a double remote control