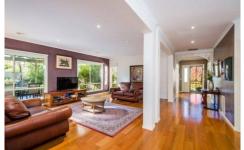

## 15 McPherson Place WERRIBEE VIC

In a heavenly location amongst exclusive homes lays this stunning residence presenting a picturesque establishment.

Comprising of; three large bedrooms, master with ensuite and walk in robe, study/4th Bedroom, formal lounge and dining room, sun drenched family meals arrangement and an upstairs retreat/living room.

A long list of appointments includes sensational floating timber floorboards throughout, quality drapes, stone bench tops, stainless steel appliances, dishwasher, ducted heating, evaporative cooling and a double remote control