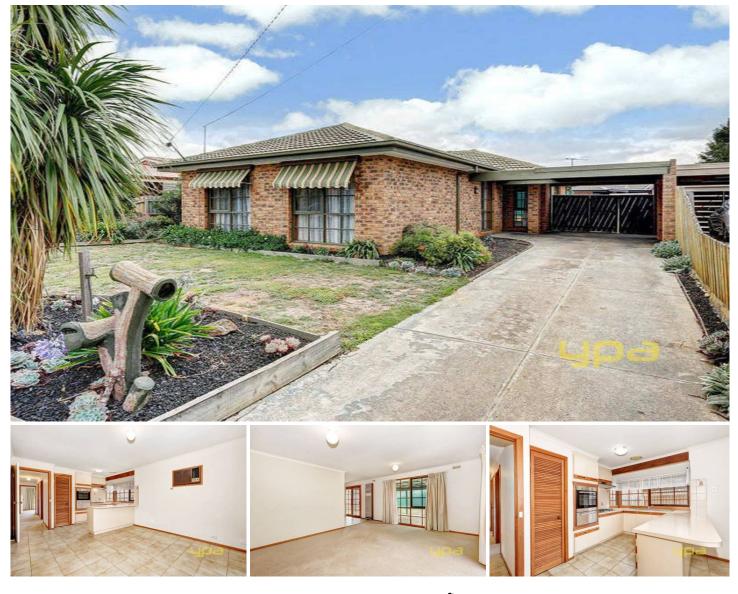

## 264 Greaves Street North WERRIBEE VIC

Three spacious fitted bedrooms, open plan lounge room leading through to a tiled meals area, good sized kitchen with new modern stainless steel appliances and gas cooking, central modern bathroom and a nice pergola area.

Appointments are gas heating, air conditioning, good sized garden shed, a single carport with rear access to the back yard and matured landscaped gardens. Add this to your portfolio, or move in and enjoy this fantastic home conveniently located within walking distance to schools, shops, parklands and public transport.