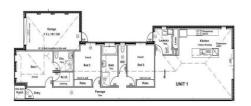

## **3 Tootles Court HOPPERS CROSSING VIC**

These sensation brand new units are perfect for the first home buyer, investors or anyone seeking a low maintenance lifestyle in the established Bellbridge Estate. Located across the road from a reserve and with Bellbridge primary school, local milk bar and walking tracks just around the corner the location really sells itself. The units will feature 3 fitted bedrooms, master with WIR and full ensuite, open plan living, central family bathroom and all the extras such as; high ceilings, ducted heating, stainless steel appliances, rainwater tank and remote garage. With landscaping to front and back these are a turnkey product. Currently under construction so call to ensure maximum stamp duty savings.

## 3 🕮 2 🚰 1 🖨

Land Size : 270 sqm

View: https://www.ypa.com.au/7359866

James Antonio 0401 889 248