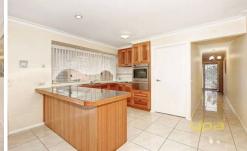

Presenting fitted bedrooms, master with ensuite and walk in robe, spacious formal lounge room, a tiled meals area leading through to a good sized family room and a nice pergola area.

Well-appointed with ducted heating, split system air conditioning, Tasmanian Oak timber kitchen with stainless steel appliances, dishwasher, security shutters, video intercom system, a double lock up garage, large water tank storage, a good sized garden shed, an array of fruit trees and all of this on a good sized allotment.