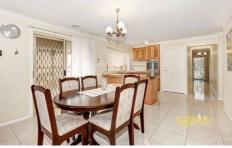

Presenting fitted bedrooms, master with ensuite and walk in robe, spacious formal lounge room, a tiled meals area leading through to a good sized family room and a nice pergola area.

Well-appointed with ducted heating, split system air conditioning, Tasmanian Oak timber kitchen with stainless steel appliances, dishwasher, security shutters, video intercom system, a double lock up garage, large water tank storage, a good sized garden shed, an array of fruit trees and all of this on a good sized allotment.