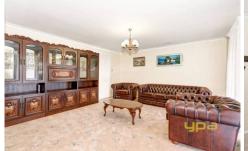

Presenting fitted bedrooms, master with ensuite and walk in robe, spacious formal lounge room, a tiled meals area leading through to a good sized family room and a nice pergola area.

Well-appointed with ducted heating, split system air conditioning, Tasmanian Oak timber kitchen with stainless steel appliances, dishwasher, security shutters, video intercom system, a double lock up garage, large water tank storage, a good sized garden shed, an array of fruit trees and all of this on a good sized allotment.