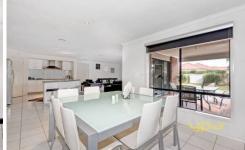

Four large fitted bedrooms, generous master with full ensuite and walk in robe, lounge room or the perfect theatre room set up, a large tiled family/meals arrangement and a lovely timber decked alfresco. Quality appointments include 900mm stainless steel appliances, beautiful hostess kitchen with abundance of cupboard space, ducted heating, air conditioning, security system, and ducted vacuum, a double remote oversized garage with rear and internal access and picturesque manicured gardens.