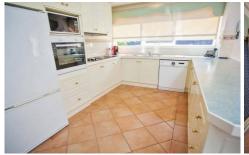

## 7 John Street WERRIBEE VIC

Proudly presenting this gorgeous family home established perfectly, and no stone left unturned with all the hard work done. Three oversized fitted bedrooms, master with a large walk in robe and full ensuite, spacious study, formal lounge and dining, and an open plan family meals arrangement. Executive appointments include: a modern hostess kitchen with abundance of cupboard space, , dishwasher, ducted heating, evaporative cooling, and an amazing paved outdoor area with manicured gardens (total land size of approx 680m2). The over sized double garage is longer than standard and can comfortably accommodate 2 cars and still have space for the work bench. The home is only stone's throw away from all amenities, positioned amongst house proud owners and presents stunning!