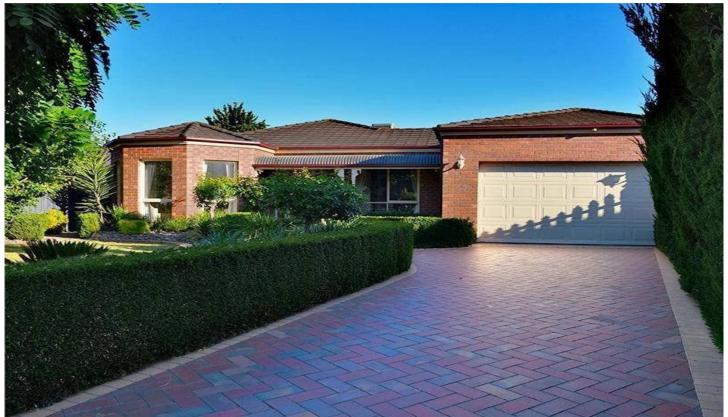

## 7 John Street WERRIBEE VIC

Proudly presenting this gorgeous family home established perfectly, and no stone left unturned with all the hard work done. Three oversized fitted bedrooms, master with a large walk in robe and full ensuite, spacious study, formal lounge and dining, and an open plan family meals arrangement. Executive appointments include: a modern hostess kitchen with abundance of cupboard space, , dishwasher, ducted heating, evaporative cooling, and an amazing paved outdoor area with manicured gardens (total land size of approx 680m2). The over sized double garage is longer than standard and can comfortably accommodate 2 cars and still have space for the work bench. The home is only stone's throw away from all amenities, positioned amongst house proud owners and presents stunning!