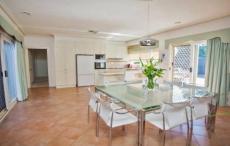

## 7 John Street WERRIBEE VIC

Proudly presenting this gorgeous family home established perfectly, and no stone left unturned with all the hard work done. Three oversized fitted bedrooms, master with a large walk in robe and full ensuite, spacious study, formal lounge and dining, and an open plan family meals arrangement. Executive appointments include: a modern hostess kitchen with abundance of cupboard space, , dishwasher, ducted heating, evaporative cooling, and an amazing paved outdoor area with manicured gardens (total land size of approx 680m2). The over sized double garage is longer than standard and can comfortably accommodate 2 cars and still have space for the work bench. The home is only stone's throw away from all amenities, positioned amongst house proud owners and presents stunning!