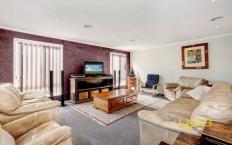

Presenting modern decor, spacious fitted bedrooms, master with ensuite and walk in robe, informal family room, large rumpus or theatre room, tiled meals area and a lovely timber decked alfresco area.

Executive appointments include 900mm stainless steel Technika appliances, walk in pantry, dishwasher, ducted heating, double remote garage with internal access, a massive gabled all weather entertainment area with lovely Merbau decking, side access for a trailer and lovely low maintenance landscaped gardens.