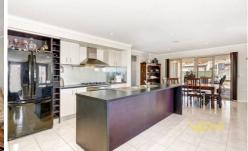

Presenting modern decor, spacious fitted bedrooms, master with ensuite and walk in robe, informal family room, large rumpus or theatre room, tiled meals area and a lovely timber decked alfresco area.

Executive appointments include 900mm stainless steel Technika appliances, walk in pantry, dishwasher, ducted heating, double remote garage with internal access, a massive gabled all weather entertainment area with lovely Merbau decking, side access for a trailer and lovely low maintenance landscaped gardens.