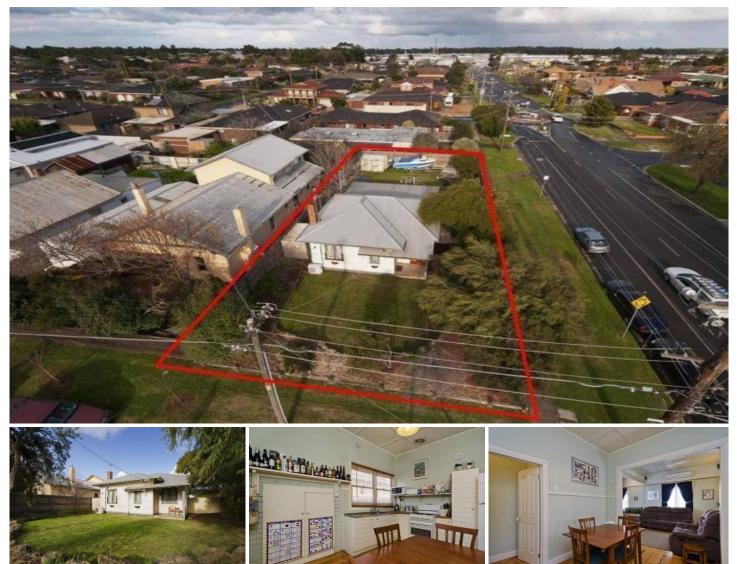

## 71 Church Street WERRIBEE VIC

Positioned perfectly only a short walk to Werribee CBD, cafes, restaurants, train station, schools and the Werribee River bike trails and walking tracks is this fantastic property. Developers take note a corner block advantage, offering two large street frontages, ideal for the development of townhouses or units (subject to council approval). This neat home offers 3 generous sized bedrooms master containing a walk in robe, central renovated bathroom, split system cooling and an open fire place. The City of Wyndham is the fastest growing municipality in Australia, so don't miss this awesome opportunity with unlimited potential for excellent capital growth!

## 3 🎮 1 🚆

| Building Size | : 11 sqm                         |
|---------------|----------------------------------|
| Land Size     | : 600 sqm                        |
| View          | : https://www.ypa.com.au/7359873 |