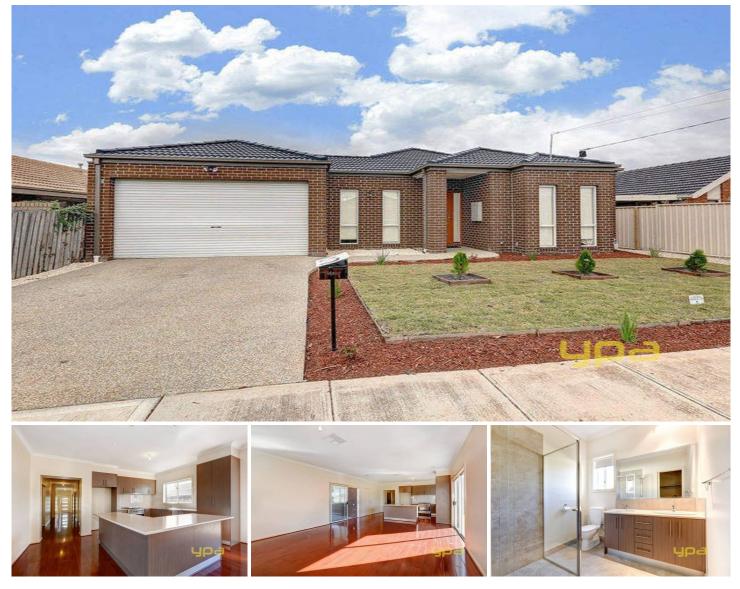

## 17 Burnham Drive HOPPERS CROSSING VIC

From the moment you step into this near new family home you be impressed by the lovely presentation and the quality of the workmanship. Positioned in central Hoppers Crossing and walking distance to the Werribee plaza shopping centre, restaurants, several schools and train station. The Impressive floor plan with; formal lounge room, open plan family meals area, master bedroom with ensuite and walk-in robe, robed study or 4th bedroom, central bathroom and a separate powder room with 3rd toilet. Executive appointments include; 9ft ceilings, beautiful floating timber floors throughout, ducted heating, ducted cooling, stainless steel 900mm appliances, double remote garage with rear roller door for the boat or caravan, alfresco entertaining area and a good sized backyard (total land size 558m2 approx) with gorgeous gardens. This property ticks all the boxes!!!

(PHOTO ID REQUIRED AT OPEN FOR INSPECTION)

4 🛤 2 🚔 2 🚘

Building Size : 25 sqm Land Size : 558 sqn View : https://w

: 558 sqm : https://www.ypa.com.au/7359875

James Antonio 0401 889 248