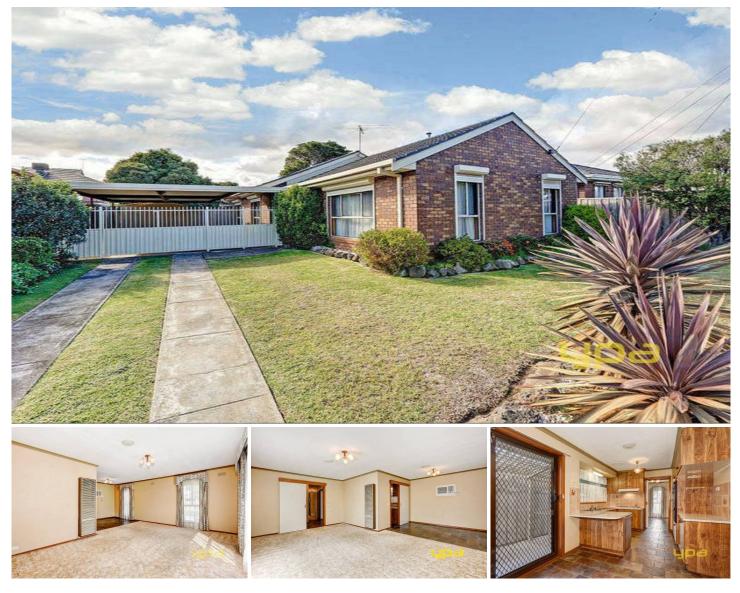

## 112 Warringa Crescent HOPPERS CROSSING VIC

Werribee Plaza shopping centre, schools, child care centres, and Hoppers Crossing train station are all within very close proximity to this lovely three bedroom solid home.

Generous sized bedrooms all with built in robes, spacious lounge/dining room, a neat kitchen and separate meals area, central bathroom, ducted heating, air conditioning, security shutters, a large garden shed and an oversized carport/entertainment area.

This is the perfect first home or golden investment and makes sense in so many ways with what it has to offer, where it is positioned and the whole establishment! (PHOTO ID REQUIRED AT OPEN FOR INSPECTION)