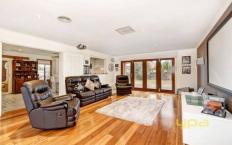

This fantastic home comprises of; four spacious fitted bedrooms, master with wall to wall built in mirrored robes, spa ensuite with double basins, step down formal lounge room with an exquisite gas log fire, entertaining room with a fantastic bar, a spacious tiled meals area leading through to a massive 8 x 5 metre rumpus room perfect for a billiard table or theatre room setup with timber

Bi-folds leading through to an all-weather entertainment area and on the other side of the room timber Bi-folds out to a timber decked alfresco.