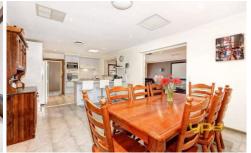

This fantastic home comprises of; four spacious fitted bedrooms, master with wall to wall built in mirrored robes, spa ensuite with double basins, step down formal lounge room with an exquisite gas log fire, entertaining room with a fantastic bar, a spacious tiled meals area leading through to a massive 8 x 5 metre rumpus room perfect for a billiard table or theatre room setup with timber