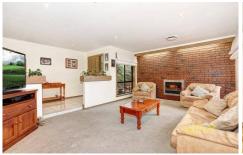

This fantastic home comprises of; four spacious fitted bedrooms, master with wall to wall built in mirrored robes, spa ensuite with double basins, step down formal lounge room with an exquisite gas log fire, entertaining room with a fantastic bar, a spacious tiled meals area leading through to a massive 8 x 5 metre rumpus room perfect for a billiard table or theatre room setup with timber