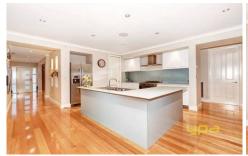

## **13 Winona Circuit TARNEIT VIC**

Purely stunning by design and finish, this luxurious young family home offers a level of quality appointments that most home dreams are made of. Welcomed by flawless solid Tasmanian Oak timber flooring, high ceilings, upmarket switch work and lighting also feature. The centrepiece stone finished kitchen has been detailed with tempered glass splashbacks, walk in pantry, upgraded 900mm stainless appliances including dishwasher and offers central views to the adjoining large meals and family room. A separate rumpus/home theatre is also here complete with flush mount surround sound, while the master quarters offers large ensuite, walk in robes and is also finished with solid flooring. Also entailing ducted heating and cooling, alarm system and ducted vacuum with sweep spot, there is also a massive oversized double garage with automated and direct access. Outdoors offers the perfect entertaining opportunity from the Merbau decked alfresco complete with