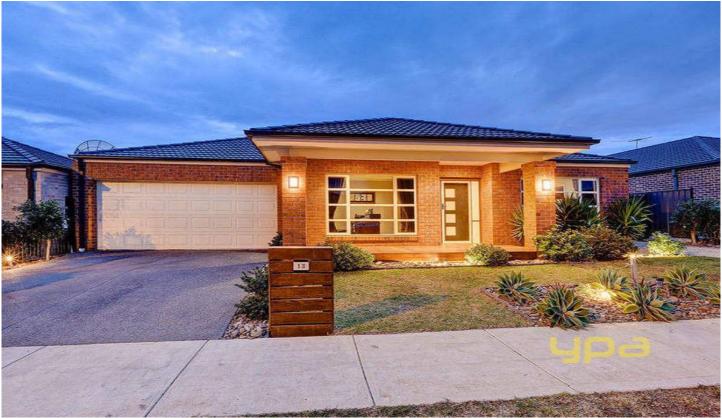

## **13 Winona Circuit TARNEIT VIC**

Purely stunning by design and finish, this luxurious young family home offers a level of quality appointments that most home dreams are made of. Welcomed by flawless solid Tasmanian Oak timber flooring, high ceilings, upmarket switch work and lighting also feature. The centrepiece stone finished kitchen has been detailed with tempered glass splashbacks, walk in pantry, upgraded 900mm stainless appliances including dishwasher and offers central views to the adjoining large meals and family room. A separate rumpus/home theatre is also here complete with flush mount surround sound, while the master quarters offers large ensuite, walk in robes and is also finished with solid flooring. Also entailing ducted heating and cooling, alarm system and ducted vacuum with sweep spot, there is also a massive oversized double garage with automated and direct access. Outdoors offers the perfect entertaining opportunity from the Merbau decked alfresco complete with