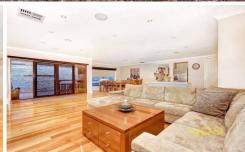

## **13 Winona Circuit TARNEIT VIC**

Purely stunning by design and finish, this luxurious young family home offers a level of quality appointments that most home dreams are made of. Welcomed by flawless solid Tasmanian Oak timber flooring, high ceilings, upmarket switch work and lighting also feature. The centrepiece stone finished kitchen has been detailed with tempered glass splashbacks, walk in pantry, upgraded 900mm stainless appliances including dishwasher and offers central views to the adjoining large meals and family room. A separate rumpus/home theatre is also here complete with flush mount surround sound, while the master quarters offers large ensuite, walk in robes and is also finished with solid flooring. Also entailing ducted heating and cooling, alarm system and ducted vacuum with sweep spot, there is also a massive oversized double garage with automated and direct access. Outdoors offers the perfect entertaining opportunity from the Merbau decked alfresco complete with