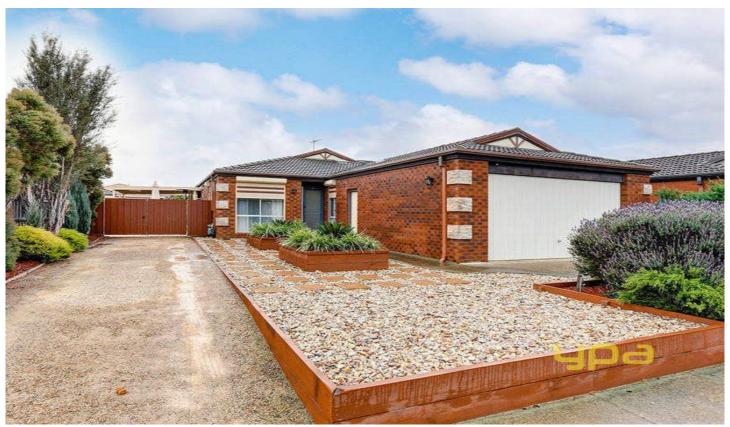

## 13 Racecourse Road WERRIBEE VIC

An immaculately presented home ready to move in with numerous extras, Offering 2 separate living areas with 3 fitted bedrooms plus a study the master contains an impressive his and hers walk in robe with the comfort of an en suite.

The home has a neutral colour scheme and features timber flooring to living areas and new carpet to each bedroom, the two separate living areas will keep all the family entertained with an open plan kitchen meals area overlooking a spacious family room. A double garage and bonus side access provides many options with off-street parking for the caravan, boat or trailer secured behind gates.

Extras include ducted heating, brand new evaporative cooling system, separate air-conditioning units in the main living area and master bedroom, an outdoor entertainment area, brand new shutters to provide personal & thermal