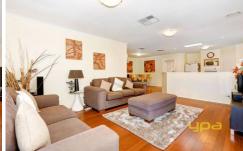

The home has a neutral colour scheme and features timber flooring to living areas and new carpet to each bedroom, the two separate living areas will keep all the family entertained with an open plan kitchen meals area overlooking a spacious family room. A double garage and bonus side access provides many options with off-street parking for the caravan, boat or trailer secured behind gates.