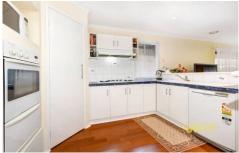

The home has a neutral colour scheme and features timber flooring to living areas and new carpet to each bedroom, the two separate living areas will keep all the family entertained with an open plan kitchen meals area overlooking a spacious family room. A double garage and bonus side access provides many options with off-street parking for the caravan, boat or trailer secured behind gates.