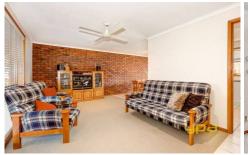

Three bedrooms, good sized lounge leading through to a meals area with a modern kitchen and stainless steel appliances, gas heating, solar booster hot water, solar panel system for electricity savings, small pergola area, a 2nd toilet outside and single carport with an extra car space.