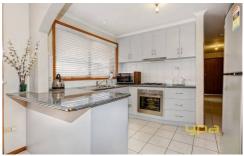

Three bedrooms, good sized lounge leading through to a meals area with a modern kitchen and stainless steel appliances, gas heating, solar booster hot water, solar panel system for electricity savings, small pergola area, a 2nd toilet outside and single carport with an extra car space.