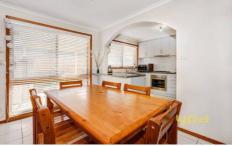

Three bedrooms, good sized lounge leading through to a meals area with a modern kitchen and stainless steel appliances, gas heating, solar booster hot water, solar panel system for electricity savings, small pergola area, a 2nd toilet outside and single carport with an extra car space.