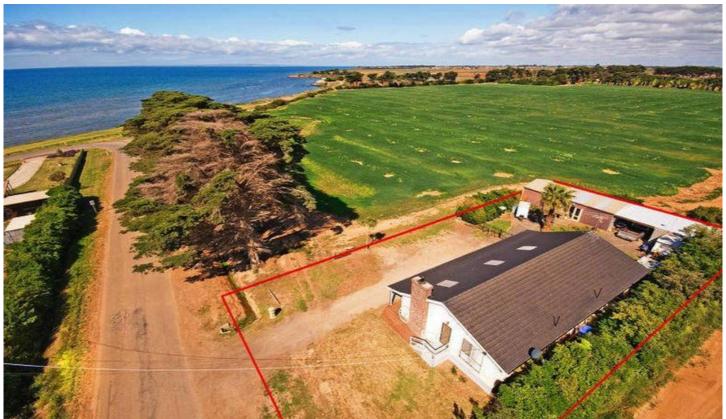

## 310 Cunninghams Road WERRIBEE SOUTH VIC

The time has arrived for an astute purchaser to recognize and appreciate magnificent bay views blended with a country lifestyle. This established home 100 metres from the water (approx), on a large allotment of 1012m2 with sensational views of the bay offers 4 bedrooms all with ceiling fans master with en suite and separate central bathroom. The 2 Pac kitchen including quality appliances and Indian Granite bench tops overlooks a large meals area and adjoins a spacious lounge dining room under pitched timber ceilings and exposed beams complete with crackling wood fire for cosy winter nights. Extras include numerous sheds for storage or workshops, 2 car garages, split system air conditioner and second storey plans which have been drafted and are complete with working drawings.

Within close proximity to the city (25km approx.) and the Wyndham harbour development a stone's throw away it is

4 🕒 2 📛 2 🖨

**Building Size**: 21 sqm **Land Size**: 1012 sqm

View: https://www.ypa.com.au/7359884