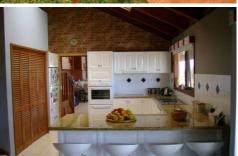

## 310 Cunninghams Road WERRIBEE SOUTH VIC

The time has arrived for an astute purchaser to recognize and appreciate magnificent bay views blended with a country lifestyle. This established home 100 metres from the water (approx), on a large allotment of 1012m2 with sensational views of the bay offers 4 bedrooms all with ceiling fans master with en suite and separate central bathroom. The 2 Pac kitchen including quality appliances and Indian Granite bench tops overlooks a large meals area and adjoins a spacious lounge dining room under pitched timber ceilings and exposed beams complete with crackling wood fire for cosy winter nights. Extras include numerous sheds for storage or workshops, 2 car garages, split system air conditioner and second storey plans which have been drafted and are complete with working drawings.