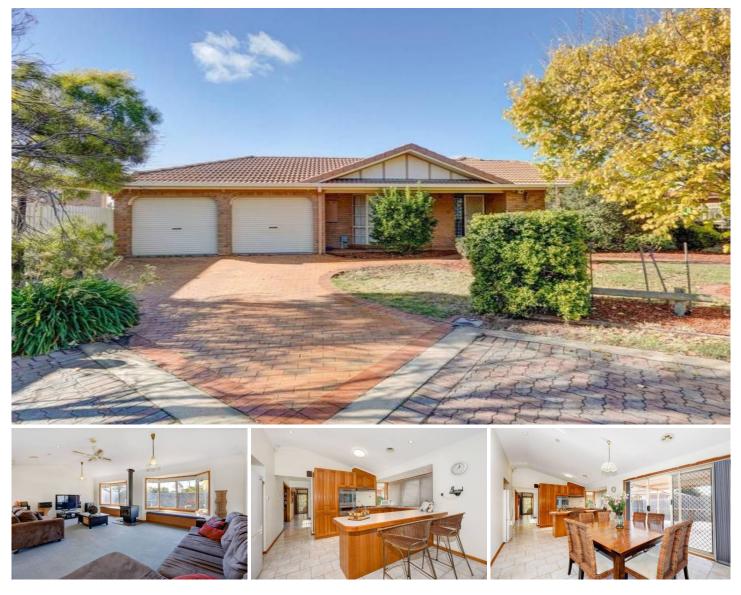

## 15 Sovereign Retreat HOPPERS CROSSING VIC

Superbly positioned for an easy stroll to parklands, Werribee Plaza shopping centre and public transport on a large 740m2 (approx.) with bonus side access. This charming Dona built home with a practical floor plan comprises of 3 bedrooms plus study, the generous sized master bedroom contains a walk in robe and an en suite. Cathedral ceilings throughout all living areas are a feature with a separate lounge and dining room that leads to a beautiful kitchen with quality appliances overlooking the meals area and rumpus room that contains a solid fuel fireplace and bay windows. Luxuries include ducted heating, evaporative cooling,, huge decked undercover outdoor entertainment area, shed and double garage.

This property is truly one not to be missed and an inspection is absolutely essential

(PHOTO ID REQUIRED AT OPEN FOR INSPECTION)