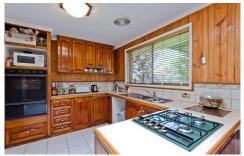

2 Separate living areas with a formal lounge room and a rumpus room adjoining a timber kitchen with gas heating and a wall reverse cycle air conditioning to make life comfortable. A double carport completes the picture and with a current rental return of \$1173 p.c.m this is the perfect first home or golden investment.