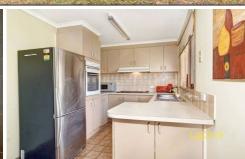

A lovely property comprising of two fitted bedrooms, open plan lounge room leading through to a kitchen meals area with a new oven and range hood, pristine modern bathroom, gas heating, floating floor boards, a single lock up garage and low maintenance gardens.