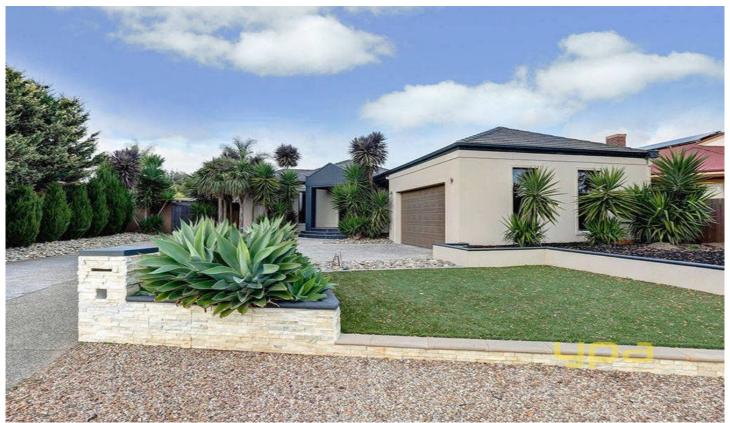

## **4 Janice Court WERRIBEE VIC**

This fantastic family home is sure to excite with its classy contemporary design, open plan living zones and a picturesque establishment from front to back.

Presenting formal and informal living zones, master bedroom with a full hotel style spa en suite with double vanity's, walk in robe with built in draws, separate study and ample space in the other fitted bedrooms.

Executive appointments include; 9 ft. ceilings, stunning two-pack kitchen with Granite bench top's, shimmering tiled splash back's, dishwasher, ducted heating, ducted vacuum, evaporative cooling, air conditioning, security system, double remote garage with internal access, sensational all-weather entertainment area with a built in BBQ on mains gas and a kitchenette/bar area with hot/cold water facilities and pristine manicured landscaped gardens.