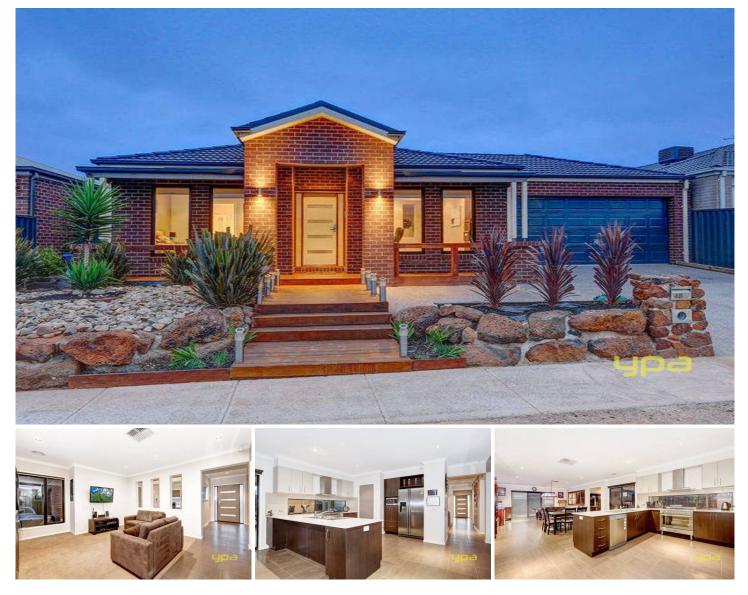

## 48 Weavers Street WYNDHAM VALE VIC

Why go through all the headaches of building when you can secure this magnificent designer home with all the bells and whistles. Offering the lucky purchaser four spacious fitted bedrooms plus study, ensuite to master and WIR, separate study and an open plan tiled family meals arrangement leading through to a large rumpus room currently set up as a home cinema. Well-appointed with a hostess kitchen, stainless steel appliances, ducted heating, ducted cooling, security system, double garage with internal access and a good sized landscaped backyard. A fantastic opportunity to secure a great lifestyle, conveniently located within walking distance to schools, a short drive down the road Manor Lakes Shops and the new regional link train station!

## 4 🛤 2 🚰 2 🚘

Land Size : 512 sqm View : https://www.ypa.com.au/7359891