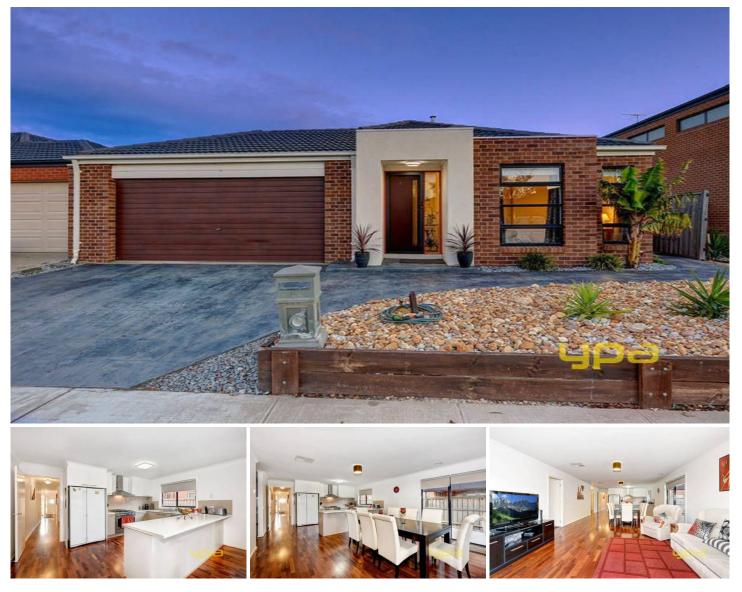

## **31 Prominence Boulevard TARNEIT VIC**

The ideal home for that family looking for a little more space inside and out, in a lovely quiet street and with parks for the kids to run around within a stone throw away.

Presenting four good size bedrooms, ensuite to master, large separate front lounge and neat central kitchen overlooking the meals and family arrangement. Appointments include gas ducted heating, cooling, 900 up-right stove, double remote garage, with internal access and lovely decked pergola area, ideal for the kids or for you to enjoy that evening glass of red.

Situated within only 200 m (approx.) to the Werribee River and its vast variety of Flora and Fauna, not to mention walking and bike tracks.

(PHOTO ID REQUIRED AT OPEN FOR INSPECTION)

At YPA Estate Agents 'our service will move you'