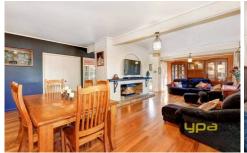

## 23 Rainsford Street WERRIBEE VIC

Solid Tasmanian Oak flooring, Jarrah timber kitchen, Terracotta tiles, gorgeous gas log fireplace, white cedar windows/doors and exposed feature brick work

Presenting; spacious formal and informal living zones, master bedroom with a full ensuite, two other fitted bedrooms and a separate study or 4th bedroom option.