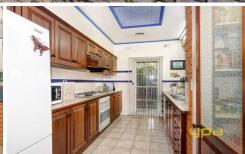

## 23 Rainsford Street WERRIBEE VIC

Solid Tasmanian Oak flooring, Jarrah timber kitchen, Terracotta tiles, gorgeous gas log fireplace, white cedar windows/doors and exposed feature brick work

Presenting; spacious formal and informal living zones, master bedroom with a full ensuite, two other fitted bedrooms and a separate study or 4th bedroom option.