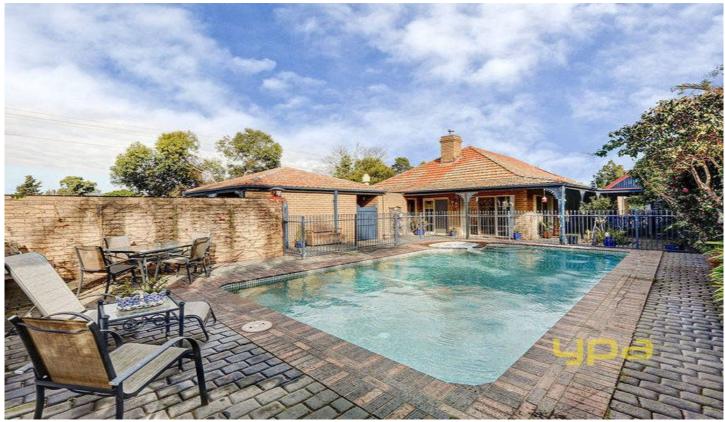

Every dream appointments one could ask for, spa bathroom with double vanities, ducted heating, refrigerated cooling, security system, impeccable gas heated pool and spa, dishwasher, double gated carport through to a storage area, garden shed and a lovely gabled pergola/BBQ area with matured established gardens.

The perfect tranquil setting and the golden location with the Werribee River bike trails, walking tracks just around the corner, schools, Werribee CBD's cafes, restaurants/shops