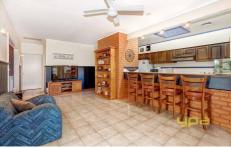

## 23 Rainsford Street WERRIBEE VIC

Solid Tasmanian Oak flooring, Jarrah timber kitchen, Terracotta tiles, gorgeous gas log fireplace, white cedar windows/doors and exposed feature brick work

Presenting; spacious formal and informal living zones, master bedroom with a full ensuite, two other fitted bedrooms and a separate study or 4th bedroom option.