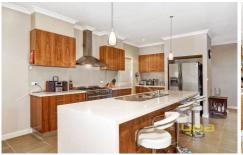

## **8 Cyclic Way TARNEIT VIC**

Proudly presenting this gorgeous contemporary home established perfectly and custom built for the growing family. Boasting a large open design with four oversized fitted bedrooms, study or potential 5th bedroom, formal lounge, family meals area, separate rumpus or home cinema and huge enclosable alfresco area that centres the entertaining hub and overlooks the solar heating swimming pool and gazebo. Built with the growing family in mind there are multiple living zones, master bedroom at the rear with separate dressing room, hotel style ensuite with double shower and spa bath. Executive appointments include: a modern hostess kitchen with abundance of cupboard space, stone waterfall bench tops, butler pantry, dishwasher, stainless steel 900mm upright oven, ducted heating, ducted cooling, ducted vacuum and to top everything off a triple remote garage with direct internal and rear roller door access. This home is a only stone's throw