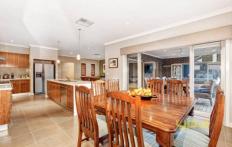

## **8 Cyclic Way TARNEIT VIC**

Proudly presenting this gorgeous contemporary home established perfectly and custom built for the growing family. Boasting a large open design with four oversized fitted bedrooms, study or potential 5th bedroom, formal lounge, family meals area, separate rumpus or home cinema and huge enclosable alfresco area that centres the entertaining hub and overlooks the solar heating swimming pool and gazebo. Built with the growing family in mind there are multiple living zones, master bedroom at the rear with separate dressing room, hotel style ensuite with double shower and spa bath. Executive appointments include: a modern hostess kitchen with abundance of cupboard space, stone waterfall bench tops, butler pantry, dishwasher, stainless steel 900mm upright oven, ducted heating, ducted cooling, ducted vacuum and to top everything off a triple remote garage with direct internal and rear roller door access. This home is a only stone's throw