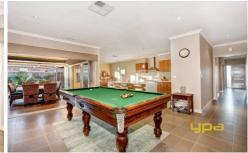

## **8 Cyclic Way TARNEIT VIC**

Proudly presenting this gorgeous contemporary home established perfectly and custom built for the growing family. Boasting a large open design with four oversized fitted bedrooms, study or potential 5th bedroom, formal lounge, family meals area, separate rumpus or home cinema and huge enclosable alfresco area that centres the entertaining hub and overlooks the solar heating swimming pool and gazebo. Built with the growing family in mind there are multiple living zones, master bedroom at the rear with separate dressing room, hotel style ensuite with double shower and spa bath. Executive appointments include: a modern hostess kitchen with abundance of cupboard space, stone waterfall bench tops, butler pantry, dishwasher, stainless steel 900mm upright oven, ducted heating, ducted cooling, ducted vacuum and to top everything off a triple remote garage with direct internal and rear roller door access. This home is a only stone's throw