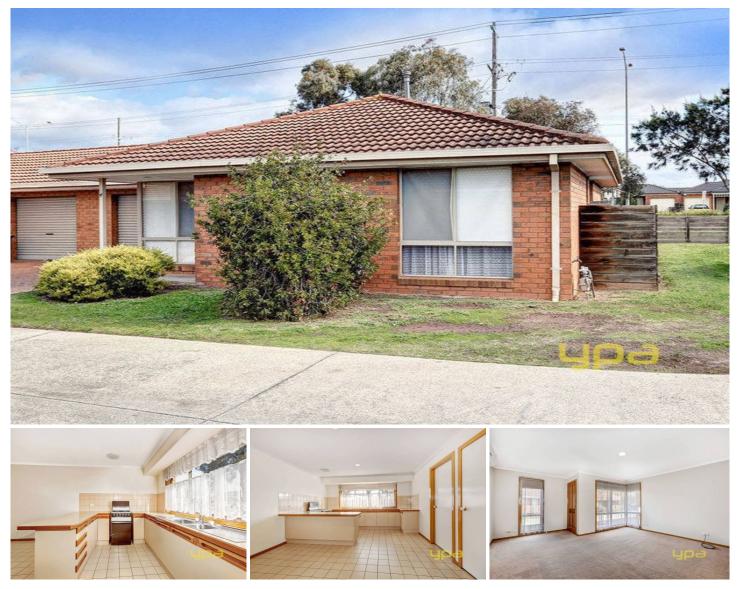

## 4/139 Tarneit Road WERRIBEE VIC

With the opportunity of this superb residence being made available to you, the idea of ever needing to own and operate a car quickly fades away, as the City of Wyndham is all of a sudden at your fingertips. Already supporting this large statement is the fact of the Tarneit Village Shopping centre literally across the road, whilst there is also adjacent buss access and the Werribee train station is also of a comfortable walking distance. The unit itself offers two great sized bedrooms both complete with BIR's, while an open plan design entails a generous kitchen offering gas cooking while an adjoining meals room and separate living room complete the living spaces. Comprising split system cooling, gas heating and a lock up garage, this home starts make sense for so many reasons!

## 2 🛤 1 🚰 1 🚘

| Building Size | : 15 sqm                         |
|---------------|----------------------------------|
| Land Size     | : 260 sqm                        |
| View          | : https://www.ypa.com.au/7359906 |