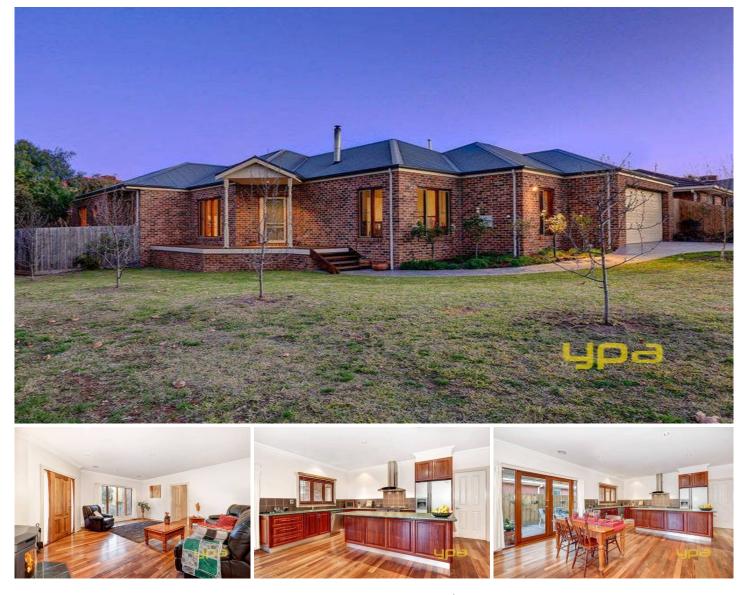

## 28 Carshalton Court HOPPERS CROSSING VIC

Striking features are only the beginning of this luxury family home. Employing only the finest of materials and applied with equally as fine workmanship, these astute owners have created nothing short of a complete master piece. Comprising 5 spacious bedrooms plus a study, this home is lavished with rich solid Jarrah flooring throughout and the formal lounge offering Coonara wood heating to help compliment the beautiful creek views. Select solid red gum cabinetry features throughout the large kitchen that also offers a powered walk in pantry, upgraded 900mm stainless appliances and dishwasher, all of this adjoins with the large meals and open plan family/rumpus room.

Featuring in the main bathroom is a solid cast iron claw bath complete with tessellated tiling and frameless oversized shower, whilst the master ensuite offers a double frameless shower. Entailing high ceilings throughout the home, there is also gas ducted heating, split system