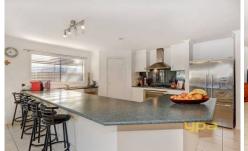

## 179 Thames Boulevard TARNEIT VIC

Designed with family in mind, this distinctive home offers relaxed living and impressive dimensions. Positioned in a convenient location this home affords a lifestyle where kids can walk to school and enjoy plenty of room to spread their wings. The wide entry opens to a home featuring 4 large fitted bedrooms and a study with direct access into an oversized double remote garage and workshop. The elegant formal lounge with a gas log fire setting is sure to impress and leads to a kitchen and meals/ family area featuring excellent proportions with 900mm cooking appliances and dishwasher. An adjoining rumpus room overlooking the sizeable backyard and a separate teenage retreat will keep all family members happy. Further highlights include: extensive tiles, ducted heating, ducted evaporative cooling, security system, undercover outdoor entertainment area on a large allotment of over 740m2 and low maintenance gardens.