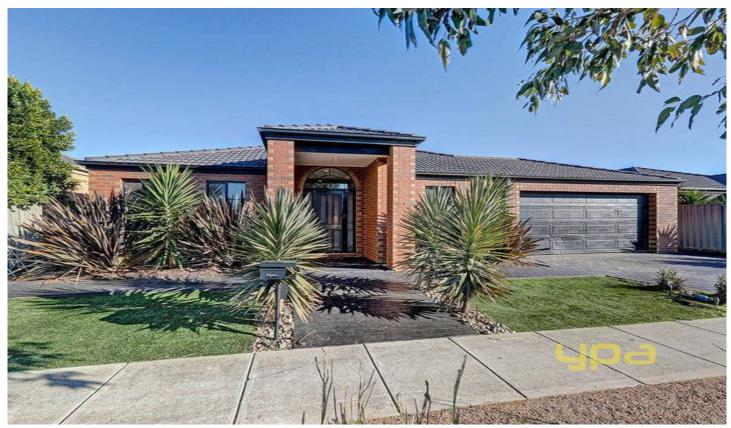

## 179 Thames Boulevard TARNEIT VIC

Designed with family in mind, this distinctive home offers relaxed living and impressive dimensions. Positioned in a convenient location this home affords a lifestyle where kids can walk to school and enjoy plenty of room to spread their wings. The wide entry opens to a home featuring 4 large fitted bedrooms and a study with direct access into an oversized double remote garage and workshop. The elegant formal lounge with a gas log fire setting is sure to impress and leads to a kitchen and meals/ family area featuring excellent proportions with 900mm cooking appliances and dishwasher. An adjoining rumpus room overlooking the sizeable backyard and a separate teenage retreat will keep all family members happy. Further highlights include: extensive tiles, ducted heating, ducted evaporative cooling, security system, undercover outdoor entertainment area on a large allotment of over 740m2 and low maintenance gardens.

## 4 2 2 2 2

**Building Size**: 36 sqm **Land Size**: 741 sqm

View: https://www.ypa.com.au/7359908