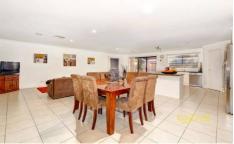

## 179 Thames Boulevard TARNEIT VIC

Designed with family in mind, this distinctive home offers relaxed living and impressive dimensions. Positioned in a convenient location this home affords a lifestyle where kids can walk to school and enjoy plenty of room to spread their wings. The wide entry opens to a home featuring 4 large fitted bedrooms and a study with direct access into an oversized double remote garage and workshop. The elegant formal lounge with a gas log fire setting is sure to impress and leads to a kitchen and meals/ family area featuring excellent proportions with 900mm cooking appliances and dishwasher. An adjoining rumpus room overlooking the sizeable backyard and a separate teenage retreat will keep all family members happy. Further highlights include: extensive tiles, ducted heating, ducted evaporative cooling, security system, undercover outdoor entertainment area on a large allotment of over 740m2 and low maintenance gardens.