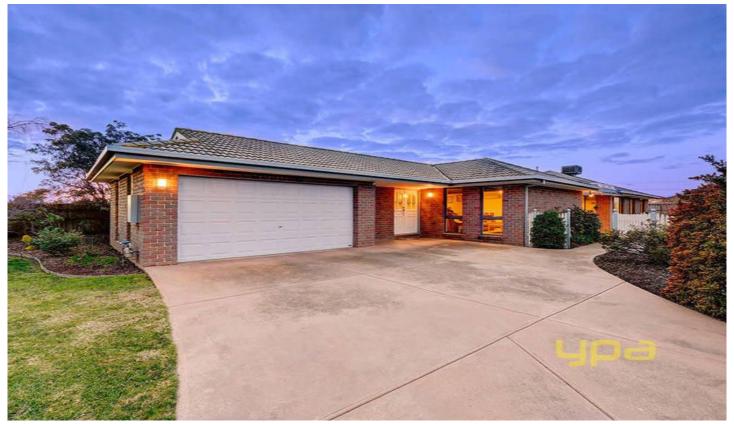

## 16 Butmar Close WERRIBEE VIC

The instant appeal of this enchanting home with style and character is only matched by its inviting elegance, generous light-filled proportions and lovely location with views of the You Yangs. Beautifully presented and secluded in a court location is a much loved family home that boasts four generous bedrooms and a study the master bedroom contains an en suite. Classic elegance with a large formal lounge room with an adjoining Tassie oak timber kitchen meals area with great views and natural light streaming through the windows. The well-proportioned rumpus room extends out to an exquisite private east-facing undercover area and garden.

Built with a growing family in mind the home features ducted heating and ducted cooling, additional split-system cooling, a remote double garage and set on a 1000m2 allotment with a sense of tranquillity, an inspection is sure to impress.