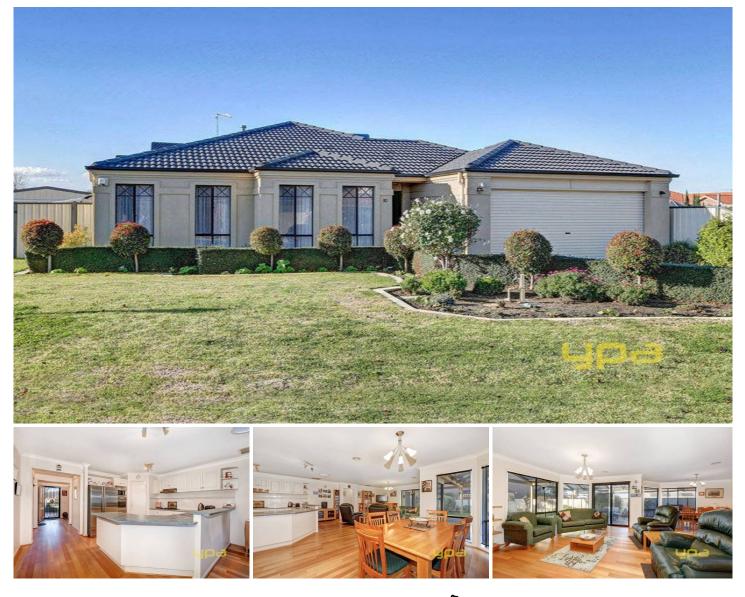

## **30 Evans Way WERRIBEE VIC**

Proudly presenting this gorgeous family home in the Wattle Grove estate established perfectly, and no stone left unturned with all the hard work done from the front to back. Three fitted bedrooms, study, master with walk in robe and full en suite, formal lounge room and an open plan family meals arrangement. Perfectly appointed with a spacious kitchen with generous amount of cupboard space, gas cooker and oven, dishwasher, ducted heating, evaporative cooling, security alarm, 2 x 10,000ltrs water tanks, and a double remote garage. On a corner block providing rear access with a 2.6m high carport to store a boat or caravan with a bonus large powered single garage or workshop. A beautiful gabled all weather entertainment area overlooking manicured gardens set on approx. 660m2 land completes the picture.

This fabulous home is only stone's throw away from all amenities, positioned amongst house proud owners and

## 3 🍋 2 📛 2 🖨

Land Size : 660 sqm View

: https://www.ypa.com.au/7359910