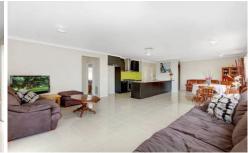

## 53 Hamish Drive TARNEIT VIC

Here is a prime example of how building just does not make sense at the moment. Why would you build, when all the headaches are taken care of with this chic modern residence, innovative by design yet packed with quality upmarket finishes throughout! Comprising a four bedroom plus study floor plan featuring a huge master bedroom finished with walk in robes and highlighted ensuite complete with double shower and double basin vanity. High ceilings feature throughout, while the central kitchen has been detailed with quality appointments entailing ceaser stone bench tops, an upgraded stainless steel 900mm freestanding oven and matching canopy range hood, dishwasher and even a walk in pantry. This is all in perfect view of the everyday living areas with the meals and living rooms adjacent while the alfresco continues outdoors, an ideal area for BBQ's and entertaining. An enclosable home theatre room also features here allowing