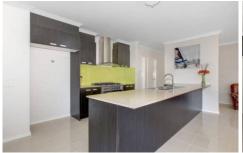

## 53 Hamish Drive TARNEIT VIC

Here is a prime example of how building just does not make sense at the moment. Why would you build, when all the headaches are taken care of with this chic modern residence, innovative by design yet packed with quality upmarket finishes throughout! Comprising a four bedroom plus study floor plan featuring a huge master bedroom finished with walk in robes and highlighted ensuite complete with double shower and double basin vanity. High ceilings feature throughout, while the central kitchen has been detailed with quality appointments entailing ceaser stone bench tops, an upgraded stainless steel 900mm freestanding oven and matching canopy range hood, dishwasher and even a walk in pantry. This is all in perfect view of the everyday living areas with the meals and living rooms adjacent while the alfresco continues outdoors, an ideal area for BBQ's and entertaining. An enclosable home theatre room also features here allowing