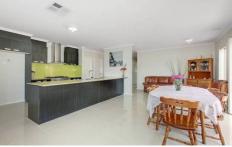

## 53 Hamish Drive TARNEIT VIC

Here is a prime example of how building just does not make sense at the moment. Why would you build, when all the headaches are taken care of with this chic modern residence, innovative by design yet packed with quality upmarket finishes throughout! Comprising a four bedroom plus study floor plan featuring a huge master bedroom finished with walk in robes and highlighted ensuite complete with double shower and double basin vanity. High ceilings feature throughout, while the central kitchen has been detailed with quality appointments entailing ceaser stone bench tops, an upgraded stainless steel 900mm freestanding oven and matching canopy range hood, dishwasher and even a walk in pantry. This is all in perfect view of the everyday living areas with the meals and living rooms adjacent while the alfresco continues outdoors, an ideal area for BBQ's and entertaining. An enclosable home theatre room also features here allowing