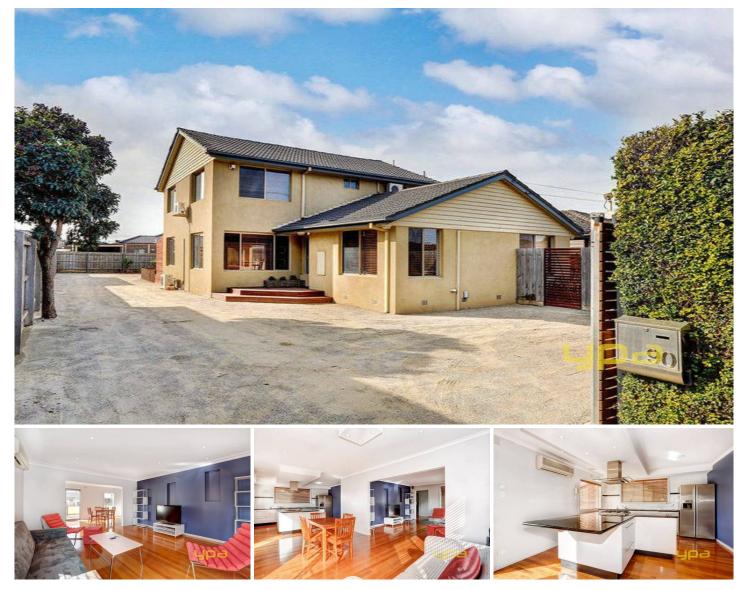

## 90 Duncans Road WERRIBEE VIC

A great opportunity with presentation, charm, character and classy finishes, this fantastic home is sure to set hearts racing wild! Options a plenty on an approximate 640m2 sized allotment this sensational home complete with hardwood timber flooring is striking with its originality and modern/contemporary decor.

Presenting; formal lounge room adjoining a family and meals area a theatre room complete with furniture is also a bonus. The spacious master bedroom presents an en suite, walk in robe and the other three bedrooms offer ample space.

A long list of executive appointments include; original polished Tasmanian Oak timber floors throughout, vinyl wrap kitchen with abundance of cupboard space, gas cooking appliances, dishwasher, reverse split system