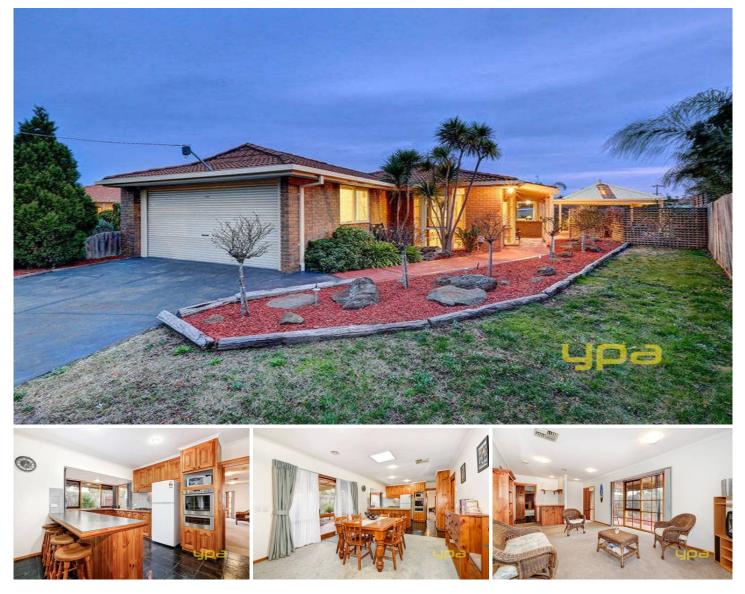

## **10 Jarrah Court HOPPERS CROSSING VIC**

It's hard to know where to begin when considering this amazing home as there is so much to take in. Take for example over 800m2 of prime real estate set around the botanical Kingston Gardens/ Bellbridge estate. The home itself is presented perfectly, from its use of natural timbers to north/ west facing windows allowing a stream of natural light. A stunning oak timber kitchen offers new stainless steel appliances including grill, dishwasher, yet adjoins a lavished meals and family/Rumpus Zone complete with open fireplace ideal for entertaining indoors! The rest quarters and wet area's are accessible via a private corridor finished also with timber skirts and architraves and while the bedrooms are generous in their size, the master also offers ensuite complete with large shower and corner spa. Within, the home has been complimented with, ducted heating, ducted cooling & separate gas wall furnace to add economy to the mix. With abounds of space on