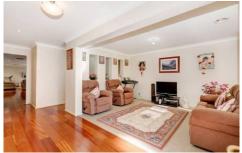

Presenting formal lounge room, closable kid's rumpus room, massive informal family and meals area, sound proofed theatre room, four spacious fitted bedrooms, master with a huge ensuite and walk in robe, central bathroom and a good sized open study room.

Luxuries include; Santos mahogany timber flooring, high gloss vinyl wrap kitchen with granite bench tops, 900mm stainless steel appliances, dishwasher, ducted heating, evaporative cooling, 1.5 KW solar system for electricity savings, a double remote garage with internal access a lovely stratco entertainment area, good sized garden shed