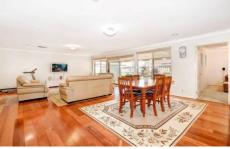

Presenting formal lounge room, closable kid's rumpus room, massive informal family and meals area, sound proofed theatre room, four spacious fitted bedrooms, master with a huge ensuite and walk in robe, central bathroom and a good sized open study room.

Luxuries include; Santos mahogany timber flooring, high gloss vinyl wrap kitchen with granite bench tops, 900mm stainless steel appliances, dishwasher, ducted heating, evaporative cooling, 1.5 KW solar system for electricity savings, a double remote garage with internal access a lovely stratco entertainment area, good sized garden shed