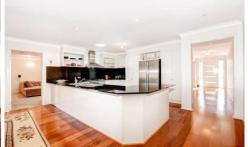

Luxuries include; Santos mahogany timber flooring, high gloss vinyl wrap kitchen with granite bench tops, 900mm stainless steel appliances, dishwasher, ducted heating, evaporative cooling, 1.5 KW solar system for electricity savings, a double remote garage with internal access a lovely stratco entertainment area, good sized garden shed