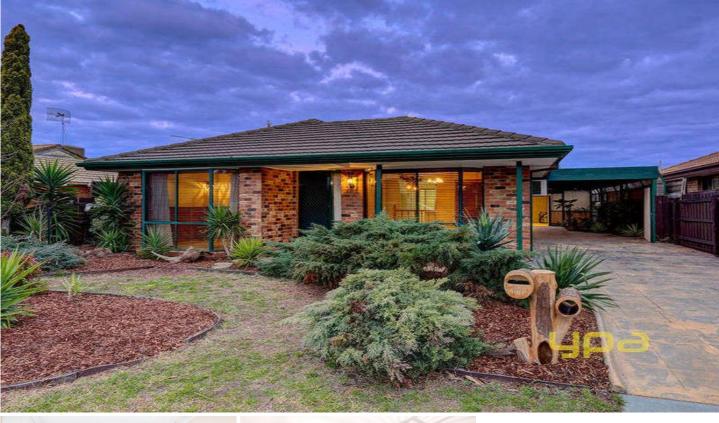

## 29 Missouri Place WERRIBEE VIC

Starting with its ultimate West grove location set in a private court a short stroll to both Bethany and West Grove primary schools, Quantin Binnah community centre while also extremely handy to the Werribee Plaza and Tarneit Village shopping centres, this tidy home has been semi renovated and leaves no stone unturned for its next lucky owner! Its open plan design entails formal lounge with timber feature wall, adjoin meals room and superbly generous kitchen with modern appliances. The master bedroom offers both walk in robes and ensuite while there is also a separate renovated main bathroom. Keeping things ambient are air conditioning and gas heating also. While presentation inside is lovely, outdoors really comes alive and is an entertainers paradise! Starting with a huge all weather enclosable paved pergola, there is also a separate decked elevated rotunda complete with ambient feature lighting. For the handy man there is also a large