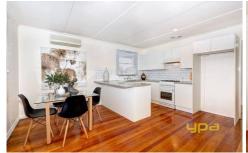

## 1 Gossamer Street WERRIBEE VIC

All of the above are within walking distance to this fabulous first home or investment opportunity to add your portfolio.

Up for your competition is this solid three bedroom home offering built in mirrored robes, open plan lounge room and a neat laminate kitchen with a meals area and gas upright stove. Appointments include gas heating, split system air conditioning, lovely original hard wood polished timber floors, modern bathroom, a single carport and a good sized storage shed.