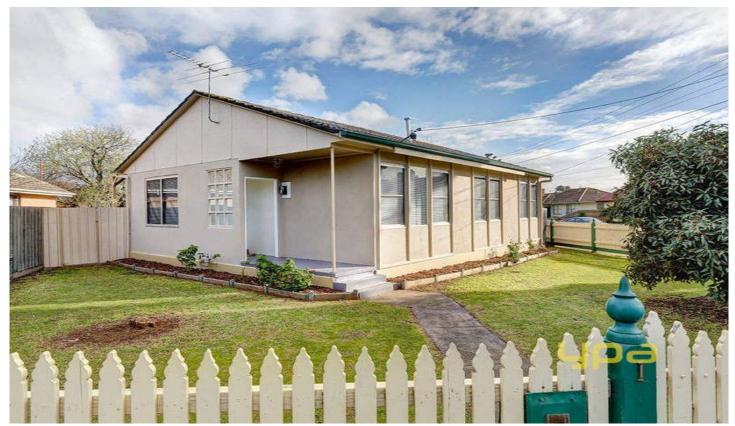

## 1 Gossamer Street WERRIBEE VIC

All of the above are within walking distance to this fabulous first home or investment opportunity to add your portfolio.

Up for your competition is this solid three bedroom home offering built in mirrored robes, open plan lounge room and a neat laminate kitchen with a meals area and gas upright stove. Appointments include gas heating, split system air conditioning, lovely original hard wood polished timber floors, modern bathroom, a single carport and a good sized storage shed.

Take note builders and investors this is a corner allotment with subdivision potential (subject to council approval).

With every amenity at hand in the most central location of Werribee and Melbourne CBD on 25 minutes away, this is an opportunity you need to grab fast!

( PHOTO ID REQUIRED AT OPEN FOR INSPECTION)

3 🔄 1 🚍 1 🚍

Price : \$ 257,000 Building Size : 11 sqm Land Size : 586 sqm

View: https://www.ypa.com.au/7359918