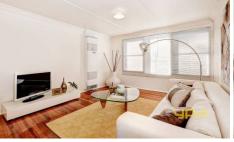

## 1 Gossamer Street WERRIBEE VIC

All of the above are within walking distance to this fabulous first home or investment opportunity to add your portfolio.

Up for your competition is this solid three bedroom home offering built in mirrored robes, open plan lounge room and a neat laminate kitchen with a meals area and gas upright stove. Appointments include gas heating, split system air conditioning, lovely original hard wood polished timber floors, modern bathroom, a single carport and a good sized storage shed.