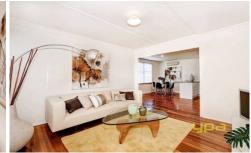

## 1 Gossamer Street WERRIBEE VIC

All of the above are within walking distance to this fabulous first home or investment opportunity to add your portfolio.

Up for your competition is this solid three bedroom home offering built in mirrored robes, open plan lounge room and a neat laminate kitchen with a meals area and gas upright stove. Appointments include gas heating, split system air conditioning, lovely original hard wood polished timber floors, modern bathroom, a single carport and a good sized storage shed.