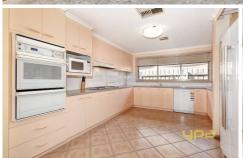

## 101 Virgilia Drive HOPPERS CROSSING VIC

Positioned in central Hoppers Crossing with all services at your door step this property is a rarity with the immense potential it has to offer for the growing family or investor. Sitting on a large allotment measuring an approximate 650m2 the home entails 3 bedrooms, master with spa ensuite, spacious lounge, a well equipped kitchen with huge family area and large undercover pergola for year round entertaining. Quality extras include ducted heating, evaporative cooling, oversized double garage with rear access, extensive tiling and floating timber floors throughout making this the complete low maintenance package. Located within walking distance to Hogan's corner shops, The grange schools and bus stop be sure to put this home on your 'must see list'.