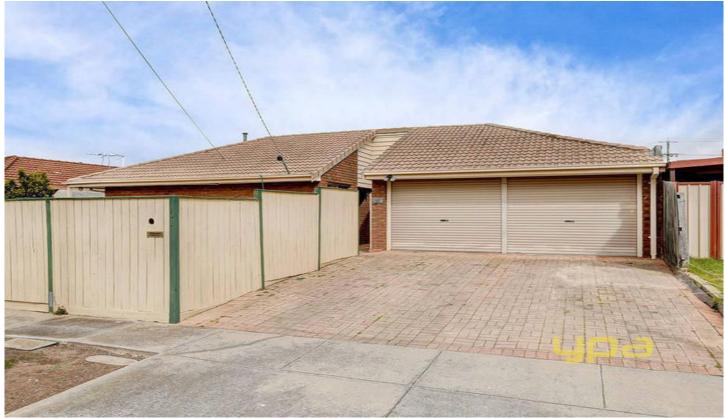

## 101 Virgilia Drive HOPPERS CROSSING VIC

Positioned in central Hoppers Crossing with all services at your door step this property is a rarity with the immense potential it has to offer for the growing family or investor. Sitting on a large allotment measuring an approximate 650m2 the home entails 3 bedrooms, master with spa ensuite, spacious lounge, a well equipped kitchen with huge family area and large undercover pergola for year round entertaining. Quality extras include ducted heating, evaporative cooling, oversized double garage with rear access, extensive tiling and floating timber floors throughout making this the complete low maintenance package. Located within walking distance to Hogan's corner shops, The grange schools and bus stop be sure to put this home on your 'must see list'.