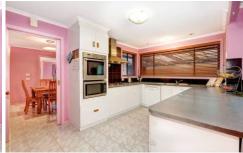

Presenting formal lounge and dining room, open plan family meals area, spacious fitted bedrooms, master with en suite and walk in robe, neat laminate kitchen with stainless steel appliances, central bathroom and a good sized entertainment area.